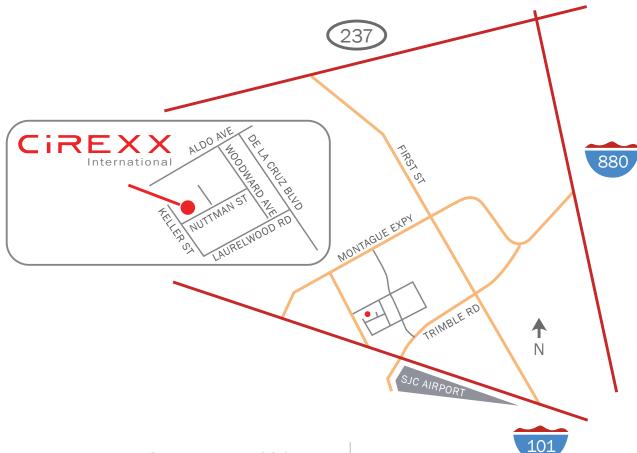

# DRIVING DIRECTIONS

M 800 444 6817 / 408 988 3980 / F 408 988 4534 ADDRESS 791 Nuttman Street Santa Clara, CA 95054 / E sales@cirexx.com

## From Northbound / Southbound 101

From 101 take Trimble Road exiting towards East. Turn left onto De La Cruz Blvd. Turn Left onto Laurelwood Road. Turn Right onto Keller Street. Turn left onto Nuttman Street.

# From Northbound / Southbound 880

From 880, take Montague Expy exiting towards West. Turn left onto Trimble Road. Turn right onto De La Cruz Blvd. Turn Left onto Laurelwood Road. Turn Right onto Keller Street. Turn left onto Nuttman Street.

#### **Main Headquarters**

791 Nuttman Street Santa Clara, CA 95054

## From Eastbound / Westbound 237

From 237, take the First Street exit towards South. Turn right onto Montague Expy. Turn left onto De La Cruz Blvd. Turn Left onto Laurelwood Road. Turn Right onto Keller Street. Turn left onto Nuttman Street.